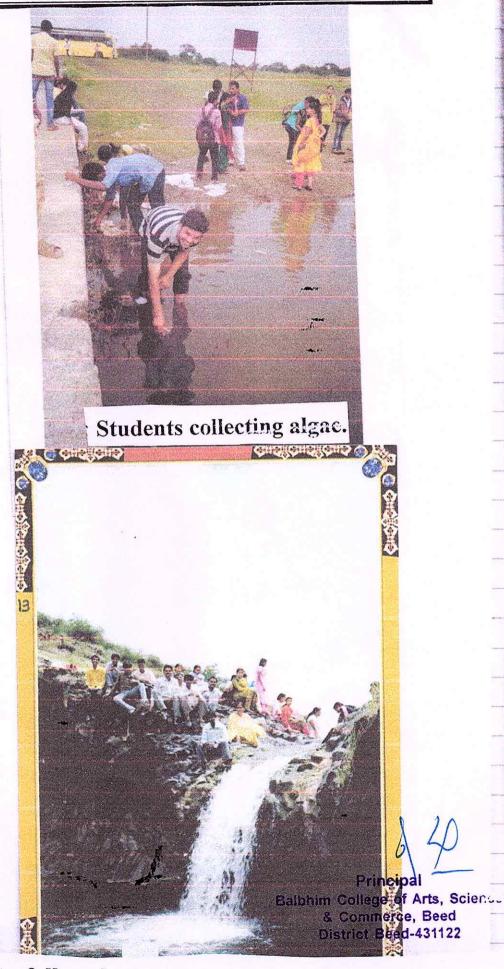

|
| 8.            | D.S.DHAPATE      | Dhapap                                                                                    |
| Pris. Science | D.S.DHAPATE      | Principal<br>Balbhim College of Arts, Science<br>& Commerce, Beed<br>District Beed-431122 |

19. A.B.GAIKWAD Baited 0 20. S.R.GHULE 24.3115. 21. P.P.JADHAV hou.p.p. 22. S.D. JOGDAND adard 23. M. M. LANDAGE 000 24. R.L. LOMTE ante 25. S.R. MANE none 26. C.P. MASKE ab. 297. 27. S.T. RATHOD tore 28. P.D. SHELKE stelle 29. M.B. KOTHULE athele 30. A.S LANDE ande: 31. A.J. MORE 32. A. L. PANDIT colt 33. P. S. RAUT alt. B. J. JAIN 34. in 35. Y. A.KHADE Hode



# BOTANICAL EXCURSION AT - KAPILDHAR AND PALI

## YEAR- 2021-2022

¢

Ø

0

0

0

Commerce, C,



TIM, A1-4121 g. वाज्यमाम् मटाविध्यान्यः , लाड

विषाय : राक्षणां सहक आयाजीत करेंगे वाबत (रिजांदु 20-1-2018)

अम्रहार : का ही लाटे

HE162, चारक विष्यास्त अन्नद्दारुन असे स्मादर करले की, मामाकशास्त्र पहल्हतार विमागाना स्वप्रिवर्शाम् सहल " स्वाझीवाने पांच, आकाष्ठ्र ये मान्धाने तरके आहे, या सहलीस पहत्युलार विभागानी रायुन 15 विह्यार्थी व 4 शिश्तक जालार मोहे तरी मा साचार्थामी या सहकोरन परवाननी ह्यावी कम्न विनेती.





FG 19-1-2018



Balbhim College of Arts, Science & Commerce, Beed District Beed-431122

मराठवाडा शिक्षण प्रसारक मंडळाचे. संस्था नोंदणी क्र. : एफ - ४७ औरंगाबाद स्थापना वर्ष : जून १९६० बलभीम कला, विज्ञान व वाणिज्य महाविद्यालय, बीड कार्या. : ०२४४२ - २२२४७०, २३१०९४ फॅक्स नं. : ०२४४२ - २२४७३९ जि. बीड (महाराष्ट्र) ४३१ १२२ डॉ. व्ही. जी. सानय नॅक तृतीय पुनर्मूल्यांकित अ+ दर्जा प्राचार्य उ