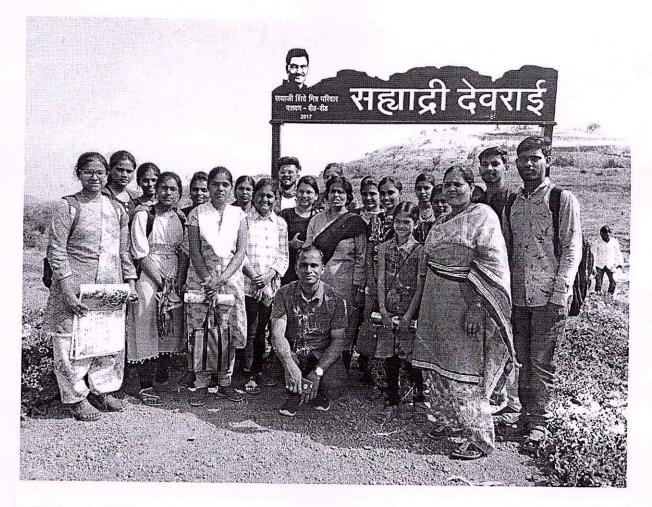

# 1.3.2. Percentage of students undertaking project work/field work/ internships (Data for the latest completed academic year)

| Sr. No. | Contents                                          | Link  |
|---------|---------------------------------------------------|-------|
| 1       | Department Wise List of the Students Project Work | Click |
| 2       | Department Wise Curriculum of Project Work        | Click |
| 3       | Study Tour Reports                                | Click |