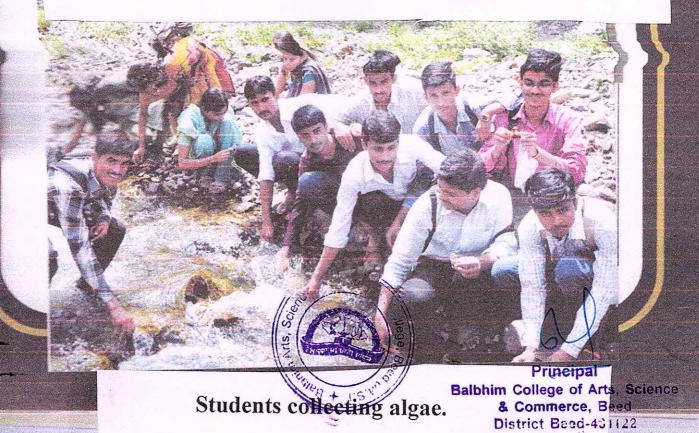

#### DEPARTMENT WISE LIST OF THE STUDENTS PROJECT WORK

e- mail - mspmbeed@gmail.com

| Sr.No. | Name of Students              | Project Title         | Year    | Subject     | Class    |
|--------|-------------------------------|-----------------------|---------|-------------|----------|
| 1      | Wadekar Swapnil Abhiman       | Environment Pollution | 2021-22 | Environment | B. A. II |
| 2      | Sanap Asuitosh Rameshrao      | Environment Pollution | 2021-22 | Environment | B. A. II |
| 3      | Maske Sakshi Vikram           | Environment Pollution | 2021-22 | Environment | В. А. П  |
| 4      | Sanap Omkar Rameshrao         | Environment Pollution | 2021-22 | Environment | B. A. II |
| 5      | Kardile Vaibhav Dnyaneshwar   | Environment Pollution | 2021-22 | Environment | B. A. II |
| 6      | Nirale Karan Satish           | Environment Pollution | 2021-22 | Environment | B. A. II |
| 7      | Dive Minal Sadashiv           | Environment Pollution | 2021-22 | Environment | B. A. II |
| 8      | Veer Nisha Dilip              | Environment Pollution | 2021-22 | Environment | B. A. II |
| 9      | Yamgar Balasaheb Dnyanoba     | Environment Pollution | 2021-22 | Environment | B. A. II |
| 10     | Jedhe Ajay Rajabhau           | Environment Pollution | 2021-22 | Environment | B. A. II |
| 11     | Pundge Nikhil Anil            | Environment Pollution | 2021-22 | Environment | B. A. II |
| 12     | Pawar Atharv Balasaheb        | Environment Pollution | 2021-22 | Environment | B. A. II |
| 13     | Navle Sudarshan Radhakisan    | Environment Pollution | 2021-22 | Environment | B. A. II |
| 14     | Salunke Dnyaneshwari Maroti   | Environment Pollution | 2021-22 | Environment | B. A. II |
| 15     | Galam Komal Gunaji            | Environment Pollution | 2021-22 | Environment | B. A. II |
| 16     | Chitre Seema Arjun            | Environment Pollution | 2021-22 | Environment | B. A. II |
| 17     | Kargude Vijay Arun            | Environment Pollution | 2021-22 | Environment | B. A. II |
| 18     | Gaikwad Ajay Shamrao          | Environment Pollution | 2021-22 | Environment | B. A. II |
| 19     | Waghmare Pranali Rajendra     | Environment Pollution | 2021-22 | Environment | B. A. II |
| 20     | Shinde Yogeshwari Rambhau     | Environment Pollution | 2021-22 | Environment | B. A. II |
| 21     | Nisargandh Pritee Ashwin      | Environment Pollution | 2021-22 | Environment | B. A. II |
| 22     | Jadhav Mohan Prabhu           | Environment Pollution | 2021-22 | Environment | B. A. II |
| 23     | Gaikwad Arun Shivaji          | Environment Pollution | 2021-22 | Environment | B. A. II |
| 24     | Ghodake Sangharsh Bhagwan     | Environment Pollution | 2021-22 | Environment | B. A. II |
| 25     | Rathod Amol Ankush            | Environment Pollution | 2021-22 | Environment | B. A. II |
| 26     | Adagale Sachin Satish         | Environment Pollution | 2021-22 | Environment | B. A. II |
| 27     | Agalawe Suraj Balaji          | Environment Pollution | 2021-22 | Environment | B. A. II |
| 28     | Bagwan Jameel Shafik          | Environment Pollution | 2021-22 | Environment | B. A. II |
| 29     | Bangar Parmeshwar Vijay       | Environment Pollution | 2021-22 | Environment | B. A. II |
| 30     | Bansode Sima Taterao          | Environment Pollution | 2021-22 | Environment | B. A. II |
| 31     | Bhajibhakre Arihant Vallabh   | Environment Pollution | 2021-22 | Environment | B. A. II |
| 32     | Bhalshankar Kalyani Balasaheb | Environment Pollution | 2021-22 | Environment | B. A. II |