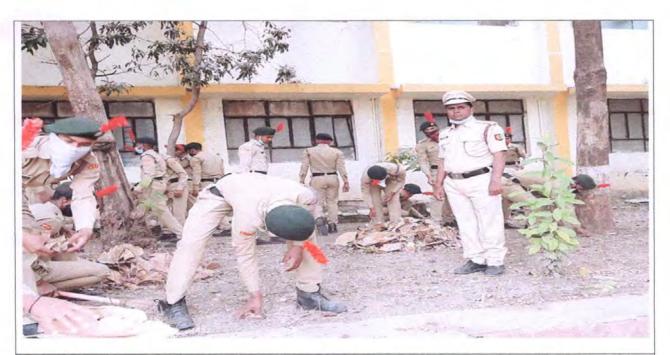

Bharat Abhiyan aims to generate greater public<br>participation reinforcing the concept of sanitation<br>as everyones business. |
| Total number of Participants           | 46                                                                                                                                                                                |
| Name of the Chief Guest/Expert/Invitee | Prin. Dr. VasantSanap                                                                                                                                                             |
| Venue                                  | At. Balbhim College, Beed.                                                                                                                                                        |



Dept.of N.C.C organised Swachhta Sewa Abhiyan of Govt. Offices on 15 Sept 2019 to 02 OCT 2019





Principal Balbhim College of Arts, Science

& Commerce, Beed District Beed-431122

#### M.S.P. Mandal's

# Balbhim Arts, Science and Commerce College, Beed.

#### 51 MH BN NCC, Aurangabad.

#### NCC Unit (SD)

#### Swachata Sewa Abhiyan

#### 2019-2020

| Sr.<br>No. | Regt. No.        | Rank. | Name of the Cdt.            | Sign.