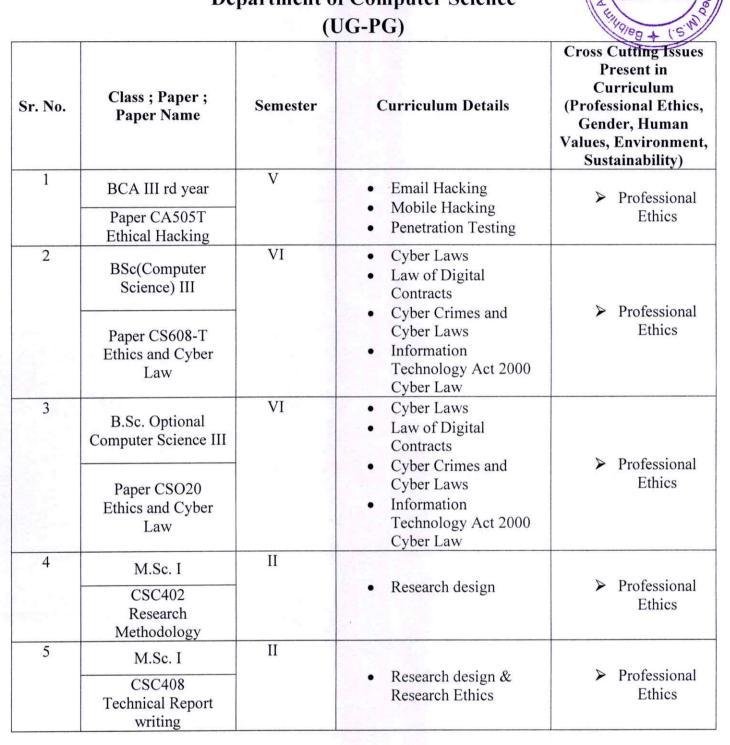

#### **Cross Cutting Issues Present in Curriculum**

| Sr. No. | Department                     |
|---------|--------------------------------|
| 1       | English                        |
| 2       | Marathi                        |
| 3       | Hindi                          |
| 4       | Urdu                           |
| 5       | <b>Political Science</b>       |
| 6       | Economics                      |
| 7       | <b>Public Administration</b>   |
| 8       | Sociology                      |
| 9       | History                        |
| 10      | Psychology                     |
| 11      | Physics                        |
| 12      | Math                           |
| 13      | Chemistry                      |
| 14      | Agrochemicals &<br>Fertilizers |
| 15      | Botany                         |
| 16      | Microbiology                   |
| 17      | Zoology                        |
| 18      | <b>Computer Science</b>        |
| 19      | Commerce                       |