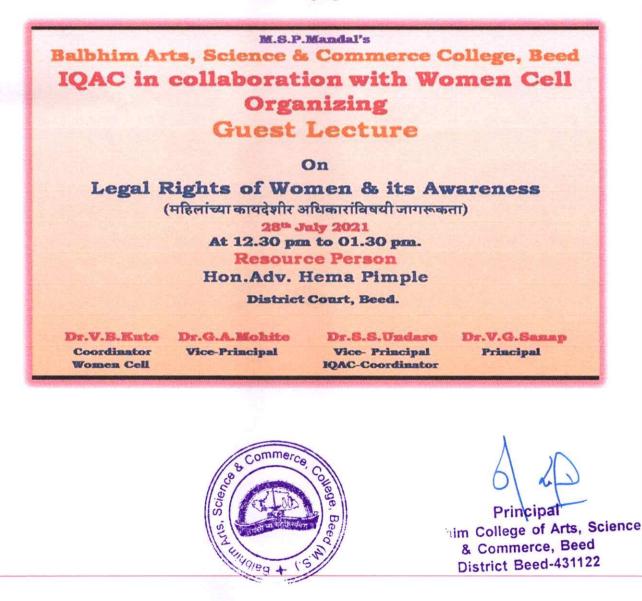

ent of the programme was Principal Dr. V.G. Sanap Sir, chief guest was well known Lawyer Adv. Hema Pimple Madam From Beed district court.Vice- principal Dr.G.A. Mohite sir And Dr.S.S.Undare sir, Women cell Coordinator Dr.Vrushali Kute Present During the lecture .Mam talked about women's legal rights and the laws for protecting their legal rights. Mam also gave information about women's awareness about property rights, she gave more information about protection of children from sexual offence Act (POCSO Act) in detail. For this online guest lecture a good number of girl's students with staff of Balbhim college was present online. In this programme introductory speech & Guest introduction was made by Dr.Vrushali Kute, And vote of thanks did by Dr. Dhere Madam.

#### Banner of the programme



## **GLIMPS OF THE PROGRAMME**



Felicitation of Adv. Hema Pimple Madam by hands of Principal



Presidential Address by Principal Dr.V.G.Sanap



Chief Guest Adv. Hema Pimple delivering the speech



Principal phim College of Arts, Science & Commerce, Beed District Beed-431122

| 1:16 | РМ Д 9 🗢 -                | all 🔀 Sal 😰    |
|------|---------------------------|----------------|
| Clos | e Participants (40)       |                |
| Q    | Search                    |                |
|      | Dr.V.B. Kute (me)         | una 🧏 >        |
| р    | Balbhim College Be (Host) | 0 👔 🧎 👌        |
| а    | Adv hema Pimple           | 8804 🚊 >       |
| AD   | Aditi dhwale              | 🗯 🍂 🦮          |
| AIR  | akshay kajale             | <b>100</b> 🖉 🕅 |
| AG   | Anjali Chalak