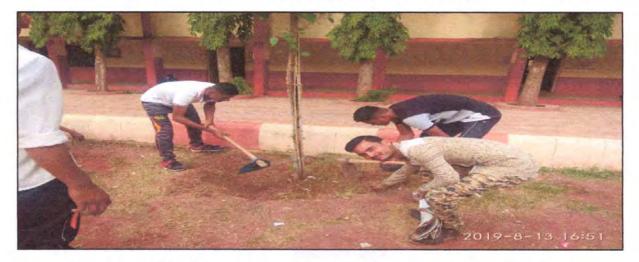

# Cross Cutting Issues Present in Curriculum

Registration No. : F - 47 A'bad Estd. Year : June 1960 Off. : 02442 - 222470, 231094 Fax. : 02442 - 224739

Dr.V.G.Sanap

Principal M.A., M.Phil.,Ph.D

1.7., M.F.III.,FII.D