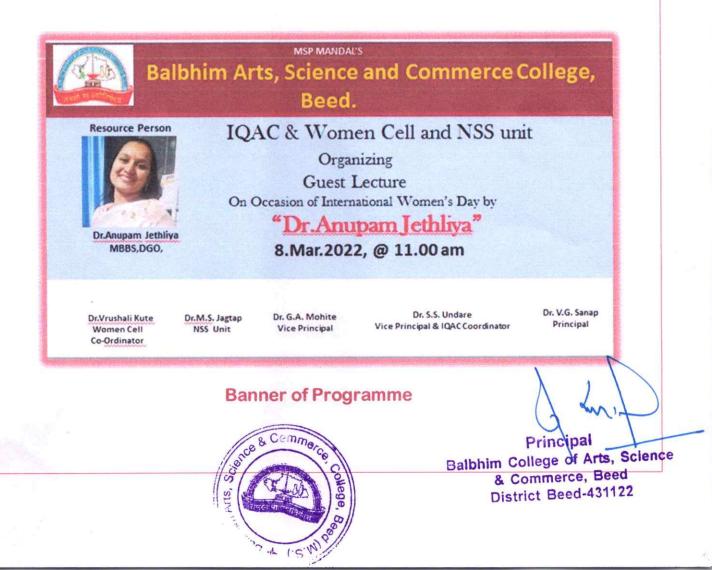

d by the women cell On the occasion of International Women's Day Dt. On 08 March 2022 President of the programme was Principal of the College, chief guest was well known gynaecologist. **Dr. Anupam Jethliya** Madam from Beed. During the lecture she talked about women health cycle and how the hygiene is important in the life of Girls and women, she also focus on different issue relating with women Menopauses condition. She also describe the different stress management techniques for the Working women. For this guest lecture a good number of girl's students with staff of Balbhim College was present.

On the occasion of International omens Day Dt. On 08 March 2022 Health Check-up Camp was also organized for check-up of Haemoglobin and Blood group of Girls students and women during the camp.



#### Photo Gallery :



Inauguration of the International Women's Day Programme



Dr. Anupam Jethliya madam addressing to girl students on the occasion of international womens day.



Principal

Science & Commerce, Beed District Beed-431122



Attendance of Women's Cell Members at the Programme

#### महिलांनी स्वतःच्या आरोग्याविषयी जागरुक असले पाहिजे –डॉ.अनुपम जेथलिया

बलभीम महाविद्यालयात जागतीक महिला दिनानिमित्त आयोजित कार्यक्रमात प्रतिपादन

बीड, दि. ८ (लोकाशा न्युज) आजच्या धकाधकीच्या जीवनात आपले आपल्या आरोग्याकडे दुर्लक्ष होत असून यामुळे विविध आजार उद्भवत आहेत. विशेषतः महिलांनी आपल्या आरोग्याविषयी सतत जागरूक राहून योग्य वेळी डॉक्टरांचे मार्गदर्शन घेणे गरजेचे आहे तसेच ►► पान ५ वर



#### Paper cutting of the programme



Principa



#### REPORT ON PREVENTION CELL FOR SEXUAL HARASSMENT