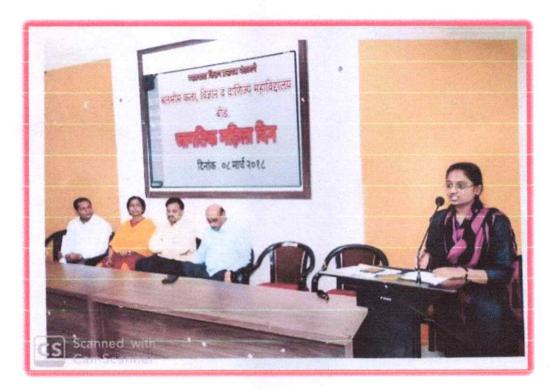

8/3/2018 our college has organized various events on behalf of Women's Cell held at 11:00 am morning. In wake of this our college by active initiative of women's department conducts various programs. Likewise, this year through this cell we have organized events for the girl's students. In this event chairman was Dr.Basole coordinator, and all the consisted members in the committee were present for the event. Event has started with the introduction and importance of women's and their role in society. It was delivered by Dr.L.M.Rathod.

Besides, event has begun with various competition viz. Debate and Rangoli Making .In the debate competition girls were actively participated by taking various issues related to women's working condition and problems facing while interacting with the world.



Debate competition organized on the ocassion of International Women's Day



### Attendance

|                                                   | C passed