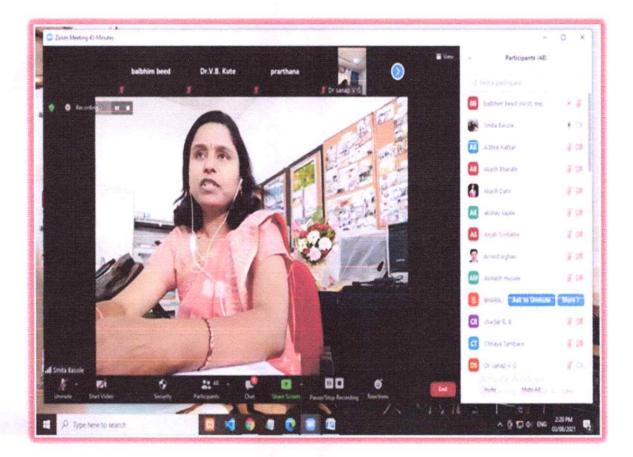

ap Sir, chief guest was well known gynaecologist Dr. Ujjwala Shinde Madam From Beed. During the lecture She talked about women health cycle and how the hygiene is important in the life of Girls and women , She also focus on different issue relating with women menopauses condition. She also describe the different stress management techniques for the Working women. For this online guest lecture a good number of girls students with staff of Balbhim college was present.

In this programme introductory speech was made by Dr. Smita Basole Madam, Guest introduction & programme anchoring was made by Dr.Vrushali Kute Madam, and vote of thanks did by Dr. Suchita Khamkar Madam.



Principal him College of Arts, Science & Commerce, Beed District Beed-431122



## Photo Gallery: Special guest lecture





Gynecologist Dr.Ujwala Shinde Mam sharing her views on the occasion of Health awareness Programme on 08/3/2021.



Principal him College of Arts, Science & Commerce, Beed District Beed-431122

# महिला दिन हा महिलांच्या आत्मसन्माचा उत्सव– डॉ. उज्वला शिंदे

हा महिलांच्या स्रोत्वाचा, आत्मसन्माचा उत्सव असून आज महिला प्रूपांच्या बरोबरीने प्रत्येक क्षेत्रात अग्रोसर आहे. महिलांच्या मर्व ममस्यांवर जिक्षण हा प्रभावी उपचार असल्याचे प्रतिपादन लाईफलाइन हॉस्पिटल बोड येथील प्रसिद्ध सीरोग तज्ज्ञ डॉ. उत्वला शिंदे यांनी केले.

येथील पराठवाडा शिक्षण प्रसारक मंडळाच्या बलभौम कला, विज्ञान व वाणिन्य महाविद्यालयात 'जागतिक महिला दिनानिमिन' महिला कक्ष व राष्ट्रीय सेवा योजना विभागाच्या वतीने ऑनलाईन व्याख्यानाचे आयोजन करण्यात आले होते. या व्याख्यानात 'सीवांचे आरोग्य' या विषयांवर

बोड दि.८ (प्रतिनिधो): जागतिक महि