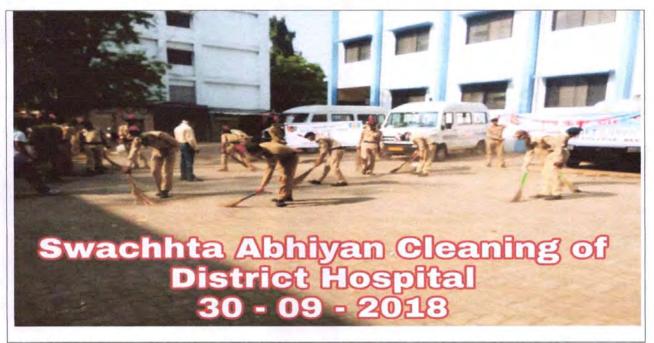

Bharat Abhiyan aims to generate greater public<br>participation reinforcing the concept of sanitation<br>as everyones business. |
| Total number of Participants           | 48                                                                                                                                                                                |
| Name of the Chief Guest/Expert/Invitee | Chief Officer JagdishKarpe                                                                                                                                                        |
| Venue                                  | At. Civil Hospital, Beed.                                                                                                                                                         |



Dept.of N.C.C organised Swachhta Abhiyan Cleanling of district Hospital on 15 Sept.2018 to 02 Oct 2018

Lt.Dr.SHAILESH AKULWAR

Platoon Commander (Slo) 51 MAH.BN,NCC A'bad Balbhim College,Beed



#### M.S.P. Mandal's

ĥ

# Balbhim Arts, Science and Commerce College, Beed.

# 51 MH BN NCC, Aurangabad.

#### NCC Unit (SD)

# Swachata Hi Sewa Abhiyan

#### 2018-2019

| Sr.<br>No. | Regt. No.        | Rank. | Name of the Cdt.              | Sign.       |
|------------|------------------|-------|-------------------------------|-------------|
| 1          | 2                | 3     | 4                             | 5           |
| 1          | MAH/SD/16/410361 | SUO   | Jagade Manoj Laxman           | machod      |
| 2          | MAH/SD/16/410264 | JUO   | Dombale Vishal Jalindar       | · Die