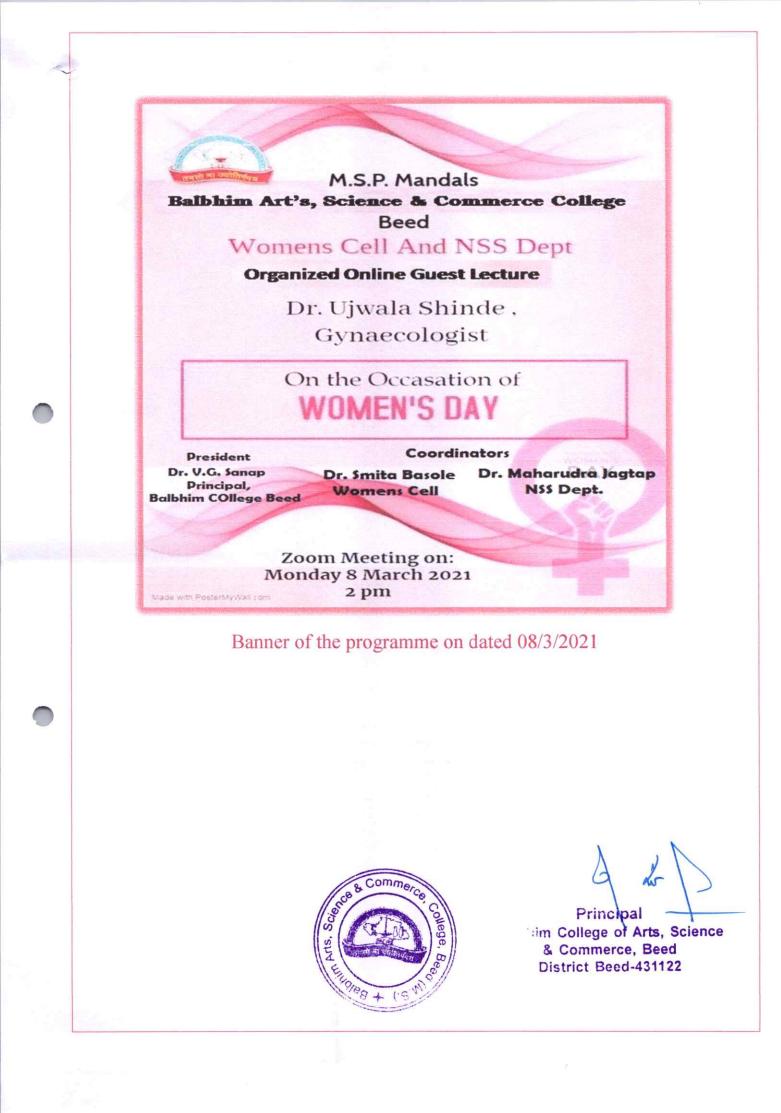

of the programme wasPrincipal Dr. V.G. Sanap Sir, chief guest was well known gynaecologist Dr. Ujjwala Shinde Madam From Beed. During the lecture She talked about women health cycle and how the hygiene is important in the life of Girls and women , She also focus on different issue relating with women menopauses condition. She also describe the different stress management techniques for the Working women. For this online guest lecture a good number of girls students with staff of Balbhim college was present.

In this programme introductory speech was made by Dr. Smita Basole Madam, Guest introduction & programme anchoring was made by Dr.Vrushali Kute Madam, and vote of thanks did by Dr. Suchita Khamkar Madam.



Principal him College of Arts, Science & Commerce, Beed District Beed-431122



## Photo Gallery: Special guest lecture





Gynecologist Dr.Ujwala Shinde Mam sharing her views on the occasion of Health awareness Programme on 08/3/2021.



Principal him College of Arts, Science & Commerce, Beed District Beed-431122

# महिला दिन हा महिलांच्या आत्मसन्माचा उत्सव– डॉ. उज्वला शिंदे

हा महिलांच्या स्रोत्वाचा, आत्मसन्माचा उत्सव असून आज महिला प्रूपांच्या बरोबरीने प्रत्येक क्षेत्रात अग्रोसर आहे. महिलांच्या मर्व ममस्यांवर जिक्षण हा प्रभावी उपचार असल्याचे प्रतिपादन लाईफलाइन हॉस्पिटल बोड येथील प्रसिद्ध सीरोग तज्ज्ञ डॉ. उत्वला शिंदे यांनी केले.

येथील पराठवाडा शिक्षण प्रसारक मंडळाच्या बलभौम कला, विज्ञान व वाणिन्य महाविद्यालयात 'जागतिक महिला दिनानिमिन' महिला कक्ष व राष्ट्रीय सेवा योजना विभागाच्या वतीने ऑनलाईन व्याख्यानाचे आयोजन करण्यात आले होते. या व्याख्यानात 'सीवांचे आरोग्य' या