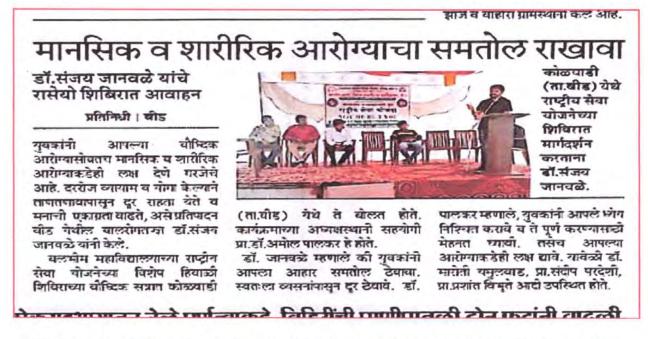

ाही येथे ते बोल्टत होते. अध्यक्षरथानी प्राचार्य डॉ. बसंत

E

2

सानप हे होते. मागवत म्हणालं की, साने गुरुजो, छत्रपती शिवाजी महाराज



असा थोर व्यक्तींनीही समाजाची निःस्वार्थ सेवा केलेली आहे. आपला देश हा युवकांचा देश म्हणून ओळखला जातो. युवकांची गेथून प्रेरणा येऊन समाजाच्या विकासात योगवन दिले पाहिजे.

अध्यक्षीय समारोपता प्राचार्य डॉ. वसंत सानप म्हणाले को, अशा शिविरांच्या माष्ट्रमातून विद्यार्थ्यांच्या व्यक्तिमत्त्वाला आकार येतो. वीद्विक, शासीरिक व मानसिक कार्यक्षमता बाढते. ग्रामसेवक सखाराम काशिद म्हणाले की, शिविरातून गावात झालेली कामे ही द्व्वेंदार व महत्त्वाची असून यामुळे गावाला निश्चितच फायदा होणार आहे.

Shri Sudhir BDO Beed sharing thought on the occasion of inaugration ceremony of special winter camp at Kolwadi

mme Officer N.S.S. Balbhim Arts, Sci & Comm **College Beed** 



Principal



Dr. Sanjay Janwale paediatrician sharing thought on Psychological and mental health during the special winter camp at kolwadi.

nme Officer

Balbhin Arts, Sci & Comm College Beed



Principal

Balbhim College of Arts, Science & Commerce, Beed District Beed-431122



मराठवाडा शिक्षण प्रसारक मंडळाचे, बलभीम कला, विज्ञान व वाणिज्य महाविद्यालय, बीड. राष्ट्रीय सेवा योजना विभाग - शैक्षणिक वर्ष २०१७-२०१८ ''जल संवर्धन व स्वच्छतेसाठी युवा विशेष हिवाळी शिबिर, मौजे कोळवाडी ता. जि. बीड दिनांक २३ डिसेंबर २०१७ ते २९ डिसेंबर २०१७

उपस्थिती अहवाल

|         |                          |               | २३ डिसें.