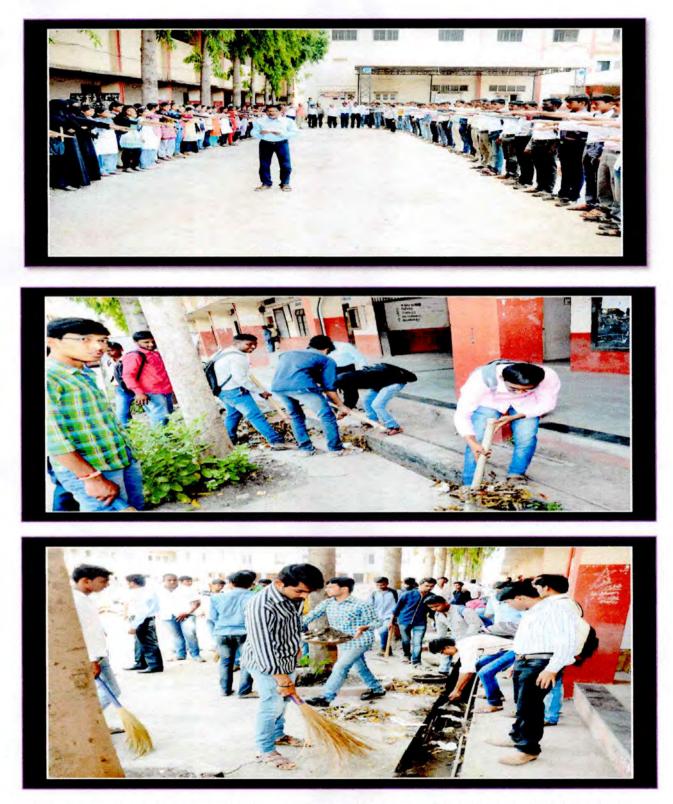

|  |
| Short Report ( in English)                      | Cleanness drive organised every year with<br>the help of nss volunteers and staff. It was<br>successfully took place in the campus.<br>During this drive all the participated<br>students and staff took an oath to maintain<br>the cleanness around their surroundings. |  |
| Outcome/Remark                                  | Free from dilution and contamination of<br>environment for that such cleanness drives<br>must be implemented and it proven<br>successfully.                                                                                                                              |  |

Programme Officer N.S.S. Balbhim Arts, Sci & Comm College Beed





Photographs of two week Cleanness has been organised from 01/08/2017 to 15/08/2017

Programme Officer N.S.S. Balbhim Arts, Sci & Comm College Beed





बीड येथील बलभीम महाविद्यालयाच्या राष्ट्रीय सेवा योजना विभागाच्या वतीने शुक्रवारी विद्यार्थ्यांना स्वच्छतेची शपथ देण्यात आली. कार्यक्रमाधिकारी डॉ. प्रदीप ब्रह्मपुरीकर यांनी स्वच्छतेची शपथ दिली. महाविद्यालयात शपथ घेतल्यानंतर प्रांगण व प्रयोगशाळेची स्वच्छता झाली. यावेळी उपप्राचार्य डॉ. विद्यासागर पाटांगणकर, डॉ. संतोष उंदरे, डॉ. बाबासाहेब कोकाटे, डॉ. आर. ए. चौहान, डॉ. आर. के. काळे, डॉ. मारोती यमुलवाड, प्रा. संदीप परदेशी उपस्थित होते. रासेयो विभागाने दत्तक घेतलेल्या कोळवाडी [ता. बीड] येथे स्वच्छता मोहीम राबविली. यामध्ये स्वयंसेवकांनी गावातील लोकांना स्वच्छतेची महती पटवून दिली. तसेच विविध उपक्रम घेऊन गावात स्वच्छता अभियान राबविण्यात आले.

News