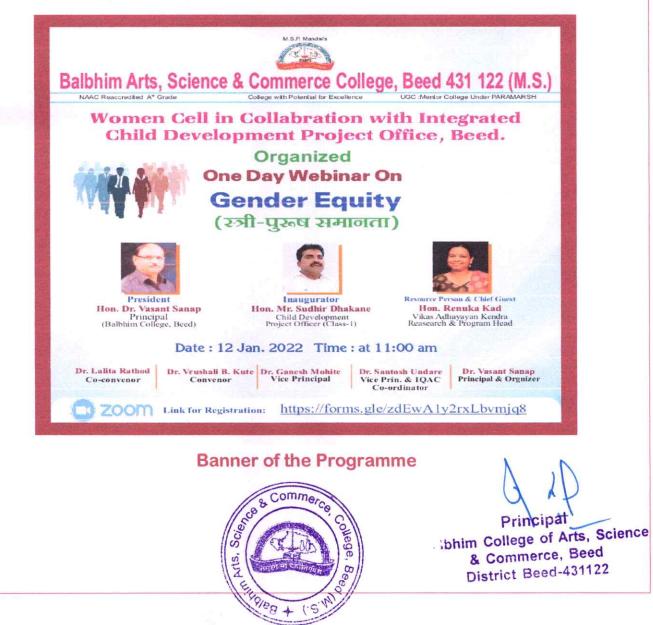

Programme



Principal

#### One Day Webinar on "Gender Equity" Jointly Organised by Women cell and Integrated child Development Office Beed 2021-22

Women Cell And Integrated child Development Office Beed. Jointly organizes one day webinar on "Gender Equity" in online mode Online Guest lecture was organized by the women cell On the occasion of Birth Anniversary of Swami Vivekanand and Rajmata Jijau dt. On 12<sup>th</sup>Jan. 2022 through zoom meet. President of the programmewas Principal Dr. V.G. SanapSir,chief guest was Integrated child Development Officer shreesudhirDhakne sir From BeedZilaParishad& well known Socialist SmtRenukaKad Mam was a Resource person of the programme. For this online guest lecture a good number of girl's students with staff of Balbhim college Beed was present.





Vice Principal Dr.G.A. Mohite Addressing to the student during the Programme





On Occasion of Swami Vivekanand and Rajmata Jijau Birth Anniversary, Programme Inaugurated by Shri. Sudhir Dhakane Sir and Chief Guest Smt. Renuka Kad Madam





#### Participants Attendance.



#### **MSP Mandal's**

Balbhim Arts, Science and Commerce College, Beed.

#### On the occasion of International Women's Day Special Guest lectureon Women's Health

#### 8th March 2022

Guest lecture was organized by the women cell On the occasion of International Women's Day Dt. On 08 March 2022 President of the programme was Principal of the College, chief guest was well known gynaecologist. **Dr. Anupam Jethliya** Madam from Beed. During the lecture she talked about women health cycle and how the hygiene is impo