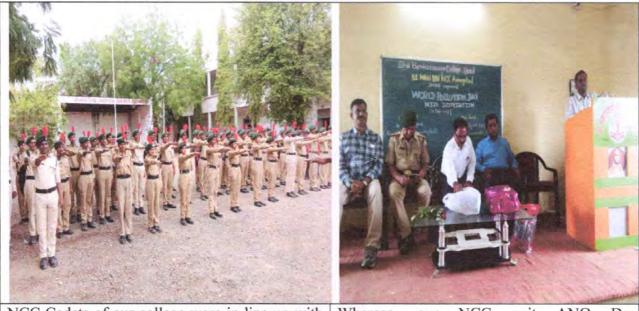

ath  | fell >   |
| 53 | MAH/SD/19/410319 | CDT | Jadhav Akash Hanumant    | Jappe    |

30

Total 2 40 Stcelloon Platoon Commander (SD) 51 MAH BN NCC A'bad Balbhim College, Beed



Prindipal Balbhim College of Arts, Se & Commerce, Beed District Beed-431122



#### M. S. P. MANDAL'S

Balbhim Arts, Science & Commerce College, Beed. (MS)

NAAC Reaccredited 'A" Grade | College with potential for Excellenc | UGC: Mentor College Under PARAMARSH

## Department of N.C.C.

## World Pollution Control Day

On 2 Dec 2019, World Pollution Day is observed annually to remember the people who lost lives during 1984 Bhopal Gas tragedy. It is also day to raise awareness about the hazards of air pollution. Cadets took oath and spread awareness regarding the same. For this 39 cadets and ANO's were present.



NCC Cadets of our college were in line up with taking pledge about **No Pollution** Whereas ,our NCC unit ANO Dr. S.N.Akkulwar was sharing his thoughts regarding No Pollution

Stalwon Lt.Dr.SHAILESH AKULWAR Platoon Commander (SD) 51 MAH, BN, NCC A'Bad Balbhim College, Beed



Principal Balbhim College of Arts, Science & Commerce, Beed District Beed-431122

## M.S.P.Mandal Balbhim Arts, Science and Commerce College, Beed NCC regular activities

| Sr.No | Regimental No    | Rank  | Name                  | National<br>Pollution<br>Day |
|-------|------------------|-------|-----------------------|------------------------------|
| 1.    | MAH/SW/16/410349 | S/U/O | Bargje Sapna          | Stunp                        |
| 2.    | MAH/SW/16/410329 | J/U/O | Gholap Rohini         | Prefree