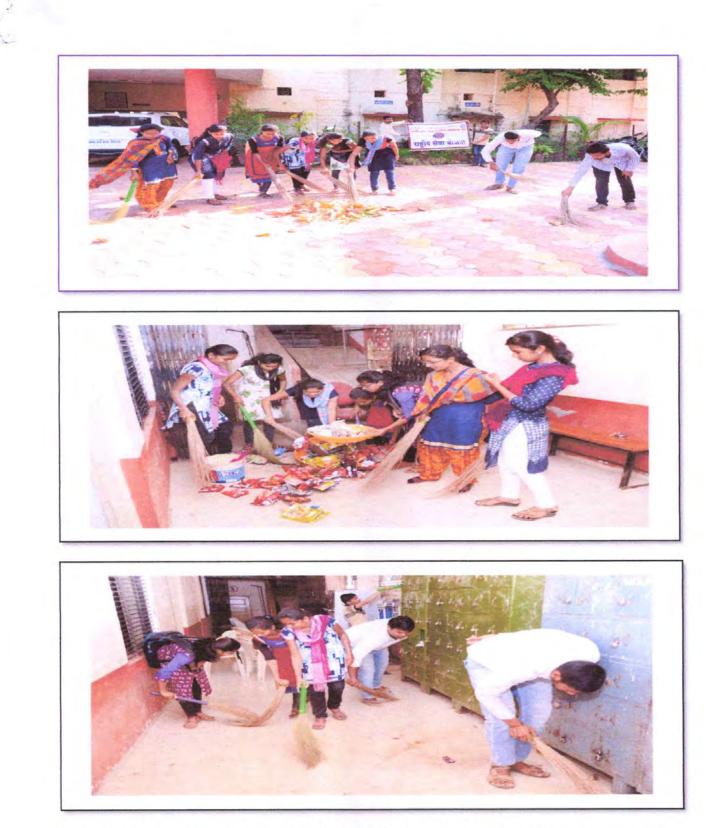

ry year by NSS department we<br>undertake such cleaning drive in our<br>surrounding to wipe out collected garbage,<br>litters that escalate pollution.                               |  |  |
| Short Report ( in English)                      |                                                                                                                                                                                                                     |  |  |
| Outcome/Remark                                  | It kindle up the actualisation among the<br>student who participated without any<br>binding and compulsion it means that ,they<br>are self motivated and encouraged to keep<br>away pollution from the surrounding. |  |  |

Programme Officar N.S.S. Balbhim Arts, Sci & Comm College Beed





Photographs of one day Cleanliness Drive organised on the occasion of mahatma Gandhi Birth anniversary held on 02/10/2018 during that event students as well as staff involved in cleaning drive

Programme Officer

VN.S.S. Balbhim Arts, Sci & Comm College Beed



Principal Balbhim College of Arts, Science & Commerce, Beed District Beed-431122





बीड : येथील बलभीम महाविद्यालयात गांधी जयंतीचे औचित्य साधून विद्यार्थ्यांनी स्वच्छता मोहीम राबवून महाविद्यालय परिसर स्वच्छ केला.

# बलभीम महाविद्यालयात रोसेयोकडून स्वच्छता बोड: प्रतिनिधी

येथील बलभीम महाविद्यालयात राष्ट्रीय सेवा योजना विभागाच्या वतीने महात्मा गांधी यांच्या १५० व्या जयंतीनिमित्ताने स्वच्छता हिच सेवा या उपक्रमांतर्गत स्वच्छता मोहीम राबविण्यात आली. विभागाच्या राष्टीय सेवा योजना स्वयंसेवकांनी महाविद्यालयाच्या परिसरातील केरकचरा साफ करू