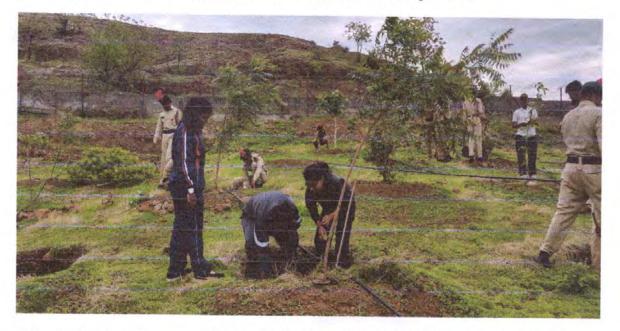

DI  |                             | Date         |

Total > 44 Decelion SC.SHATLESH AKULWAR : latoon Commander (SD) 51 MAH BN NCC A'bad Balbhim College, Beed



Principal Balbhim College of Arts, Science & Commerce, Beed District Beed-431122

27



M. S. P. MANDAL'S

Balbhim Arts, Science & Commerce College, Beed. (MS)

NAAC Reaccredited 'A" Grade | College with potential for Excellenc | UGC: Mentor College Under PARAMARSH

## Department of N.C.C.

## Tree plantation and Conservation

7.Augt.2019

NCC cadets took part in tree plantation and tree Conservation on 7.Augt.2019 at Devrai, Beed. Purpose of tree plantation is to avoid deforestation, droughts, and increase the rains. Beed district got involved in this, by actively planting plants around the city. For this 44 cadets were present.



Tree plantation and conservation campaign organized by the NCC department of the college during that girls NCC cadet saplings the trees.

Lt.Dr.SUNITA BHOSLE Platoos Commander 51 MAH BN NCC A'bad Bellanim College, Beed



## M.S.P.Mandal

## Balbhim Arts, Science and Commerce College, Beed NCC regular activities Attendance 2019-2020

| Sr.No | <b>Regimental No</b> | Rank  | Name                     | Tree<br>Plantation |
|-------|----------------------|-------|--------------------------|--------------------|
| 1.    | MAH/SW/16/410349     | S/U/O | Bargje Sapna             | Bune               |
| 2.    | MAH/SW/16/410329     | J/U/O | Gholap Rohini            | Rueks              |
| 3.    | MAH/SW/16/410335     | CDT   | Vaishnavi Shinde         | Dace.              |
| 4.    | MAH/SW/