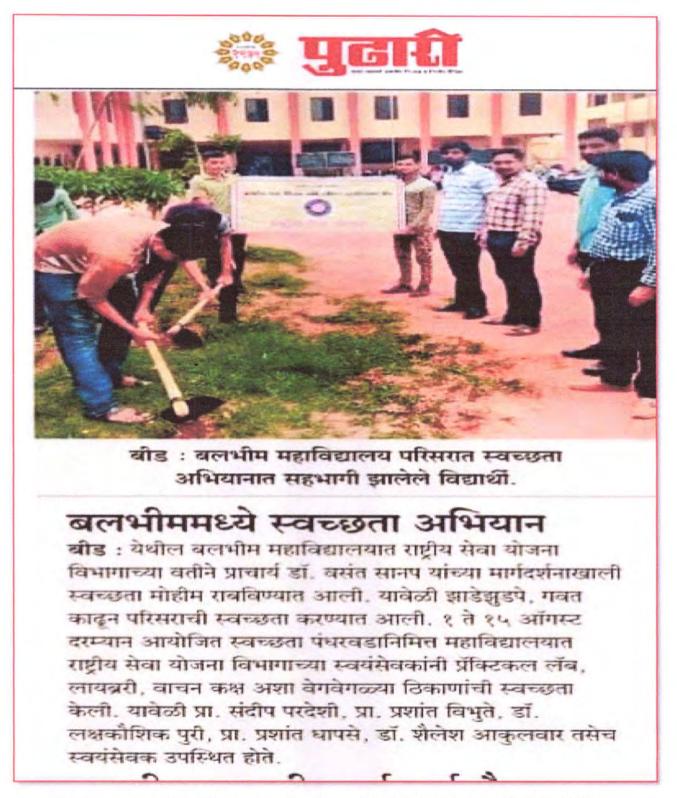

# Cross Cutting Issues Present in Curriculum

Registration No. : F - 47 A'bad Estd. Year : June 1960 Off. : 02442 - 222470, 231094 Fax. : 02442 - 224739

Dr.V.G.Sanap

Principal M.A., M.Phil.,Ph.D

1.7., M.F.III.,FII.D