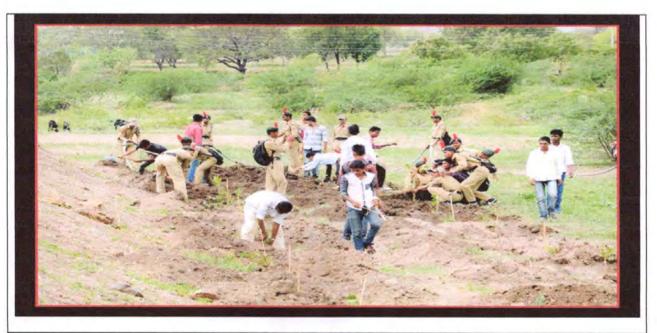

| Planting tress reduce carban dioxide, providing<br>oxgen, improving air quality ,Climate Change,<br>Conservation water, preserving soil and<br>supporting wildlife. |
| Total number of Participants           | 40                                                                                                                                                                  |
| Name of the Chief Guest/Expert/Invitee | Chif Officer JagdishKarpe                                                                                                                                           |
| Venue                                  | At. DevraiPalvanBeed.                                                                                                                                               |



Dept. Of N.C.C organised Tree Plantation Program near Bindusara dam Beed on 14 Aug. 2019



Platoon Commander (SD) 51 MAH, BN, NCC A'bad Balbhim College, Beed



Principal Balbhim Göllege of Arts, Science & Comfilierce, Beed District Beed-431122

### M.S.P. Mandal's

## Balbhim Arts, Science and Commerce College, Beed.

## 51 MH BN NCC, Aurangabad.

## NCC Unit (SD)

Tree plantation

## 2019-2020

| Sr.<br>No. | Regt. No.        | Rank. | Name of the Cdt.            | Sign.     |
|------------|------------------|-------|-----------------------------|-----------|
| 1          | 2                | 3     | 4                           | 5         |
| 1          | MAH/SD/17/410268 | SUO   | Jadhav Krushna Ashok        | Strend    |
| 2          | MAH/SD/17/410269 | SGT   | Gharat Shrikrushna