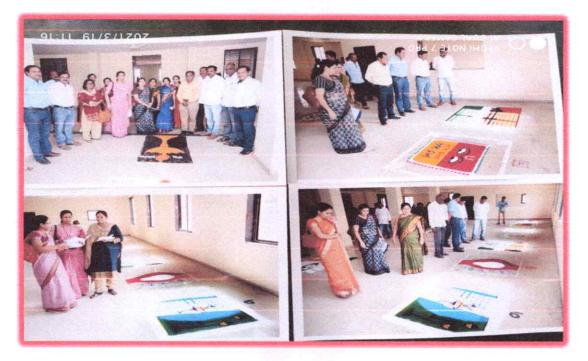

|

Attendance sheet of the students participated in the debate competition organised on the ocassion of International Women's Day held on 08/03/2018.



Principal

### Photo Gallary :Rangoli Making Competition



Rangoli Making Competition organised on the ocassion of International Women's Day held on 08/03/2018. women cell members monitoring the session at the time of rangoli creating.

**Co-ordinator** 

Co-ordinator Women-cell Balbhim Arts, Science and Commerce College, Beed



Principal

# National / International Days Observed by Institute Based upon Cross Cutting Issues



Registration No. : F - 47 A bad Estd. Year : June 1960 Off. : 02442 - 222470, 231094 Fax. : 02442 - 224739

Dr.V.G.Sanap

Principal

M.A., M.Phil., Ph.D

### Marathwada Shikshan Prasarak Mandal's, Balbhim Arts, Science & Commerce College, Beed

Dist. Beed (M.S.) 431 122

तमसा मा ज्योतिरामय

NAAC Reaccredited (III cycle) A<sup>+</sup> Grade College with Potential for Excellence UGC : Mentor College Under PARAMARSH

(Perman