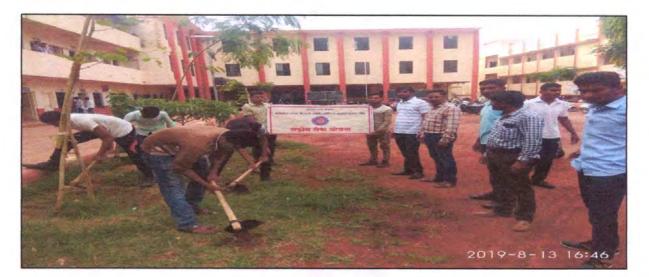

# Cross Cutting Issues Present in Curriculum

Registration No. : F - 47 A'bad Estd. Year : June 1960 Off. : 02442 - 222470, 231094 Fax. : 02442 - 224739

Dr.V.G.Sanap

Principal M.A., M.Phil.,Ph.D

1.7., M.F.III.,FII.D